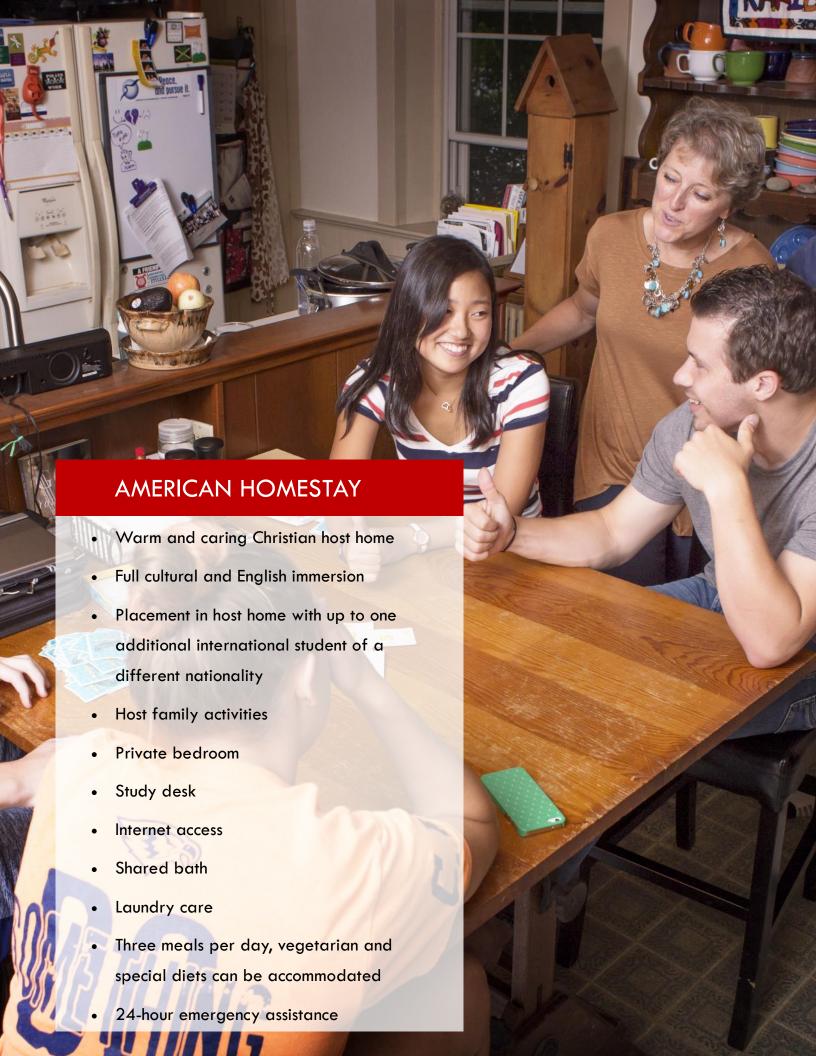

## PROGRAM HIGHLIGHTS

- For ages 14-18
- Location: Lancaster, Pennsylvania
- 3-week session (June, July or August)
- Intermediate level English proficiency required
- 55 hours of ESL lessons by qualified teachers
- Homestay experience in a friendly
   Christian host home
- Weekend host family activities
- Trips to New York, Washington D.C. or Hersheypark
- Local sightseeing, swimming,
   miniature golf, etc.