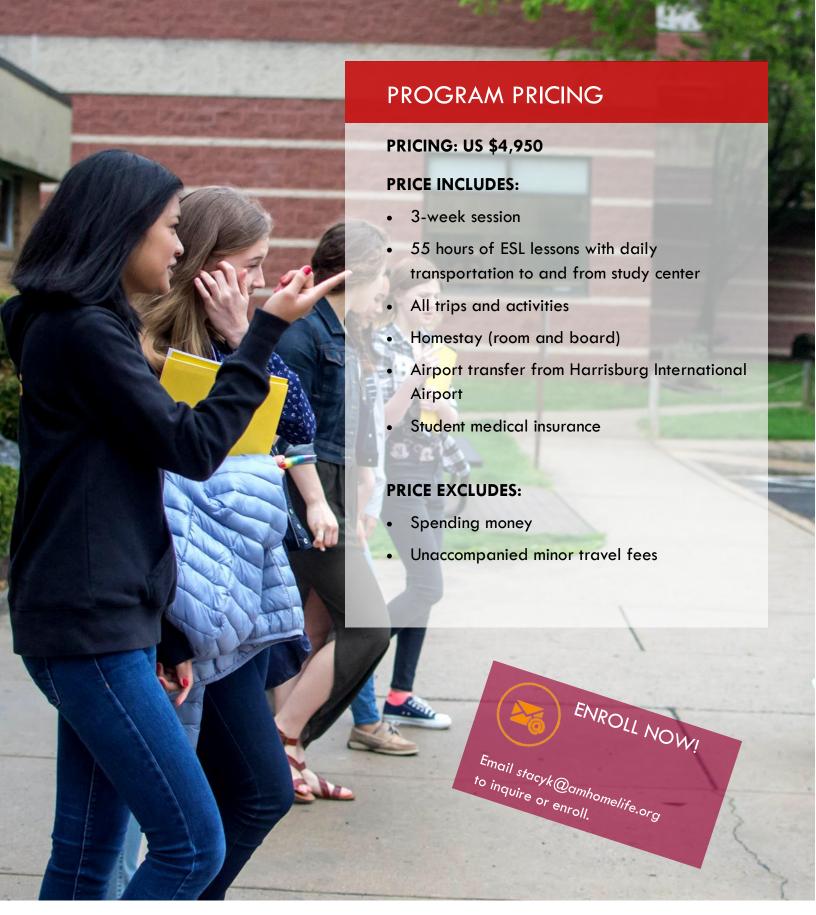

## **LANGUAGE LAB 2025**

Attend ESL classes with students from other countries, live in a friendly American host home and go on a fun excursion to New York, Washington D.C., or Hersheypark.

Improving your English is the goal of this course. With 55 hours of ESL lessons, you will improve your reading comprehension, writing and speaking skills.

## PROGRAM HIGHLIGHTS

- For ages 14-18
- Location: Lancaster, Pennsylvania
- 3-week session (June, July or August)
- Intermediate level English proficiency required
- 55 hours of ESL lessons by qualified teachers
- Homestay experience in a friendly
   Christian host home
- Weekend host family activities
- Trips to New York, Washington D.C. or Hersheypark
- Local sightseeing, swimming,
   miniature golf, etc.